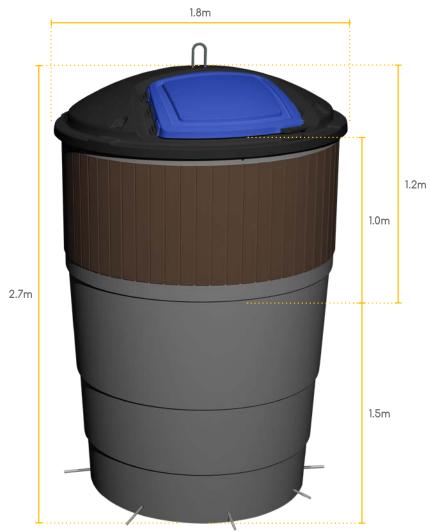

#### EarthBin® Silo™

#### **EB500T**

Mixed waste, paper, cardboard, glass, metal, & plastic