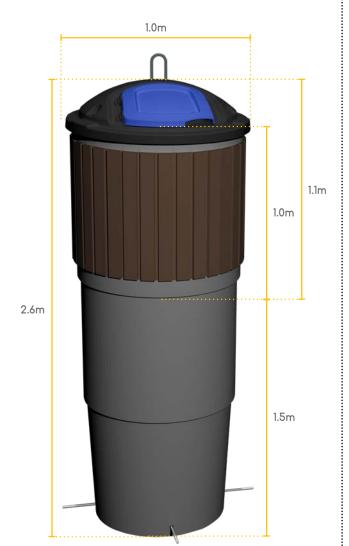

#### EarthBin® Silo™

#### **EB130T**

Mixed waste, glass, metal, plastic, & organics