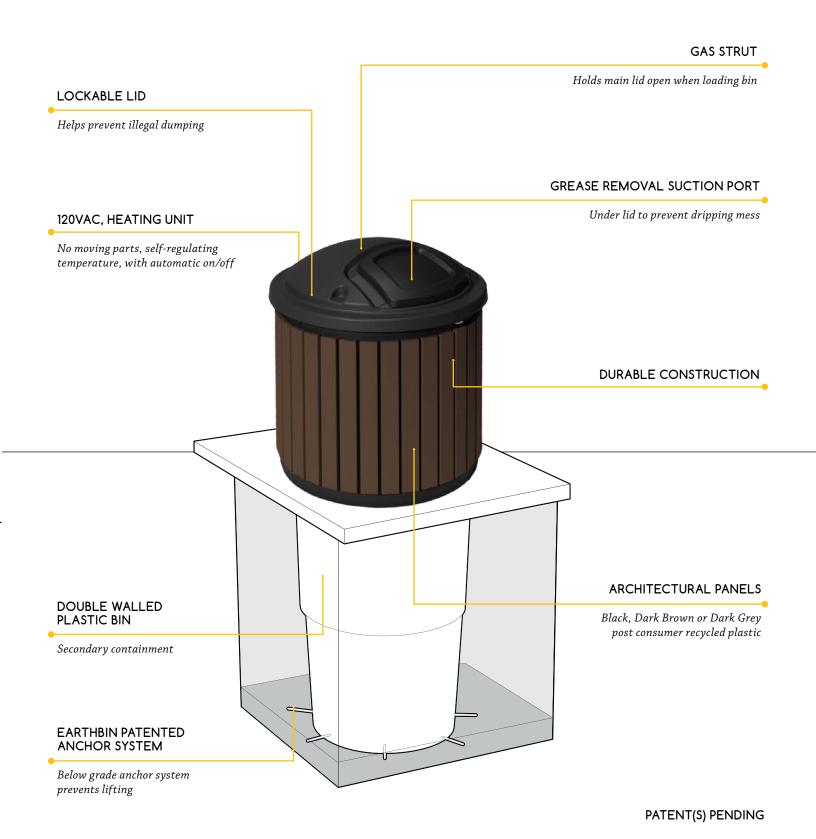

100% recycled black polyethylene.



Standard Lid



Cardboard Slot

Small opening (300mm)

#### Feed Door Colour Options

(Model EB130T shown)







Blue EB130T, EB500T

Black EB130T, EB500T

Dark Brown EB130T

Green EB130T

#### **Architectural Panels Colour Options**

100% Post-consumer recycled plastic (Other colours available upon request)



Dark Grey



Black



Dark Brown

#### **Container Options**



Woven polypropylene soft bag 1300L

**EB 130T** 



Semi-rigid Woven polypropylene & liquid retention plastic tank (110L) 1300L



Rigid plastic polyethylene sleeve 800L

**EB 500T** 



Woven polypropylene soft bag

5000L



Semi-rigid Woven polypropylene & liquid retention plastic tank (515L)

5000L

### EarthBin® EB130G

Semi-inground containers for used cooking oil collection



# U<sup>™</sup> EarthBin® Silo™

If you have to see, smell, or even think about garbage on your property, you don't have a waste management system. You have a waste problem. Find out what the industry's most innovative thinkers have designed to solve it.

1-844-213-BINS (2467) www.earthbin.com