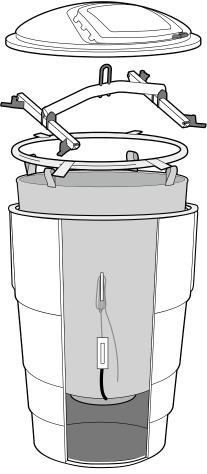

#### **Quick Lift System**

Quick lift system standard on all models including the rigid sleeve.

Silo available with no lift frame option. Silo Model EB130T also available with no lift frame.

#### **Container Options**

Woven polypropylene soft bag 1300L

**EB 130T** 

Semi-rigid Woven polypropylene & liquid retention plastic tank (110L) 1300L

Rigid plastic polyethylene sleeve 800L

**EB 500T** 

Woven polypropylene soft bag