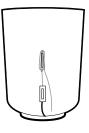

#### Lid Options

Thermoformed 100% recycled black polyethylene.

Standard Lid

Cardboard Slot

Small opening (300mm)