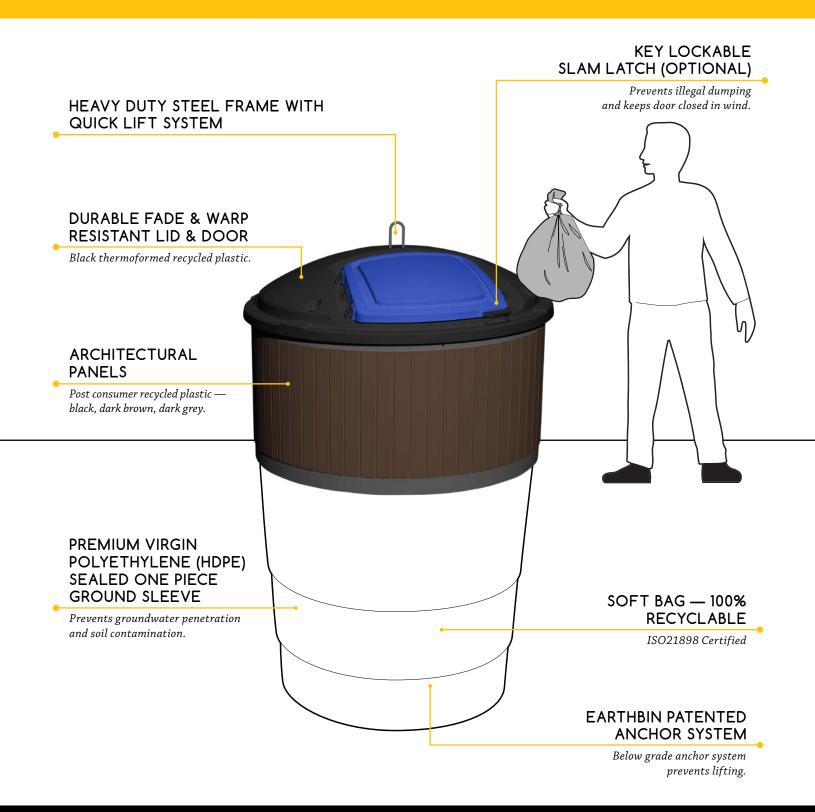

#### **Quick Lift System**

Quick lift system standard on all models including the rigid sleeve.

Silo available with no lift frame option. Silo Model EB130T also available with no lift frame.

#### Lid Options

Thermoformed 100% recycled black polyethylene.

Standard Lid

Cardboard Slot

Small opening (300mm)

#### **Container Options**

Woven polypropylene soft bag 1300L

**EB 130T** 

Semi-rigid Woven polypropylene & liquid retention plastic tank (110L) 1300L

Rigid plastic polyethylene sleeve 800L

**EB 500T** 

Woven polypropylene soft bag