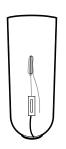

#### Lid Options

Thermoformed 100% recycled black polyethylene.

Standard Lid

Cardboard Slot

Small opening (300mm)